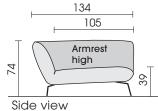

### franz 4300

Each piece of furniture is handmade and unique. Deviations to the listed measurements may be caused by:

1. different upholstery materials (fabric, leather), 2. processing of ticking mats, 3. the preasure to combine individual parts, etc.

The seat comfort of a sofa type with larger seat depth usually differs from one with lower depth.