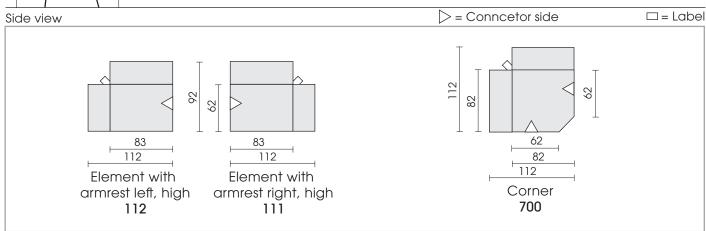

### franz 4300

Each piece of furniture is handmade and unique. Deviations to the listed measurements may be caused by:

1. different upholstery materials (fabric, leather), 2. processing of ticking mats, 3. the preasure to combine individual parts, etc.

The seat comfort of a sofa type with larger seat depth usually differs from one with lower depth.