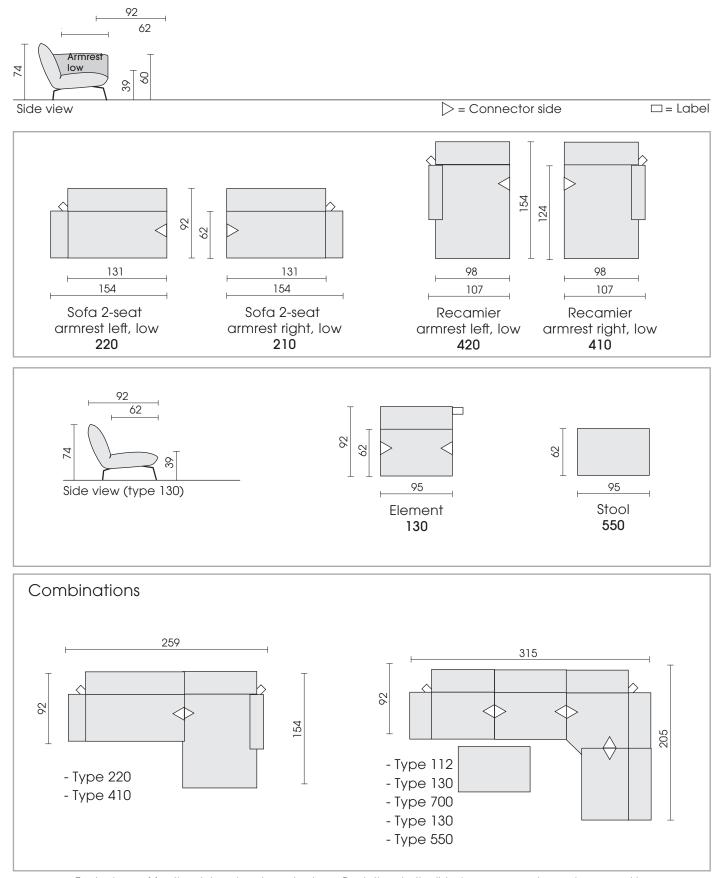

### franz 4300

Each piece of furniture is handmade and unique. Deviations to the listed measurements may be caused by:

1. different upholstery materials (fabric, leather), 2. processing of ticking mats, 3. the preasure to combine individual parts, etc.

The seat comfort of a sofa type with larger seat depth usually differs from one with lower depth.