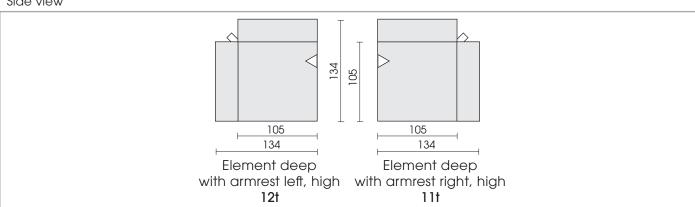

### franz 4300

Each piece of furniture is handmade and unique. Deviations to the listed measurements may be caused by:

1. different upholstery materials (fabric, leather), 2. processing of ticking mats, 3. the preasure to combine individual parts, etc.

The seat comfort of a sofa type with larger seat depth usually differs from one with lower depth.