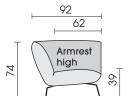

### franz 4300

Each piece of furniture is handmade and unique. Deviations to the listed measurements may be caused by:

1. different upholstery materials (fabric, leather), 2. processing of ticking mats, 3. the preasure to combine individual parts, etc.

The seat comfort of a sofa type with larger seat depth usually differs from one with lower depth.