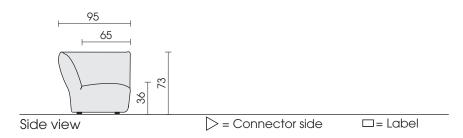

The seat comfort of a sofa type with larger seat depth usually differs from one with lower depth.