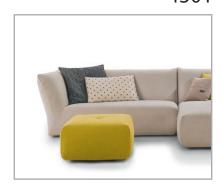

|
|---------------------------------------------------|------------|-----------|--------|
|                                                   | Plain seam | Raw edged | Piping |
|                                                   |            |           |        |
|                                                   |            |           |        |
|                                                   |            |           |        |
|                                                   |            |           |        |
| Fabric                                            | x          |           |        |
| Microfibre                                        | х          |           |        |
| Leather                                           | x          |           |        |







Each piece of furniture is handmade and unique. Deviations to the listed measurements may be caused by:

1. different upholstery materials (fabric, leather), 2. the preasure to combine individual parts, etc.

The seat comfort of a sofa type with larger seat depth usually differs from one with lower depth.

## mokumuku

### anni 4301