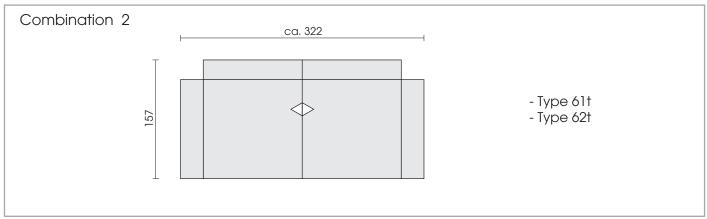

# mokumuku

## anni 4301

#### 28.02.2022

| Processing options of main seam / decorative seam |            |           |        |
|---------------------------------------------------|------------|-----------|--------|
|                                                   | Plain seam | Raw edged | Piping |
|                                                   |            |           |        |
|                                                   |            |           |        |
|                                                   |            |           |        |
|                                                   |            |           |        |
| Fabric                                            | x          |           |        |
| Microfibre                                        | х          |           |        |
| Leather                                           | x          |           |        |