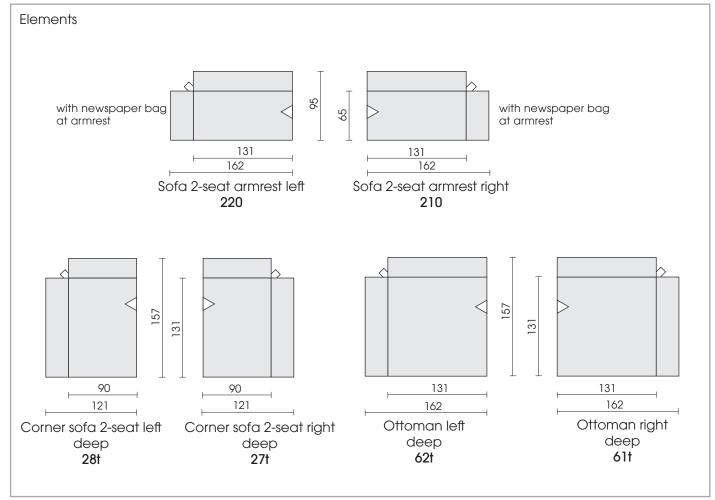

Each piece of furniture is handmade and unique. Deviations to the listed measurements may be caused by:

1. different upholstery materials (fabric, leather), 2. the preasure to combine individual parts, etc.