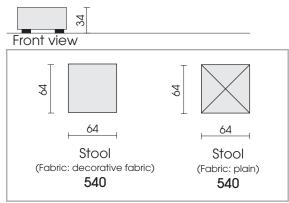

|        |
|                                                   |            |           |        |
|                                                   |            |           |        |
| Fabric                                            | x          |           |        |
| Microfibre                                        | х          |           |        |
| Leather                                           | x          |           |        |







Each piece of furniture is handmade and unique. Deviations to the listed measurements may be caused by:

1. different upholstery materials (fabric, leather), 2. the preasure to combine individual parts, etc.

The seat comfort of a sofa type with larger seat depth usually differs from one with lower depth.

## mokumuku

### anni 4301