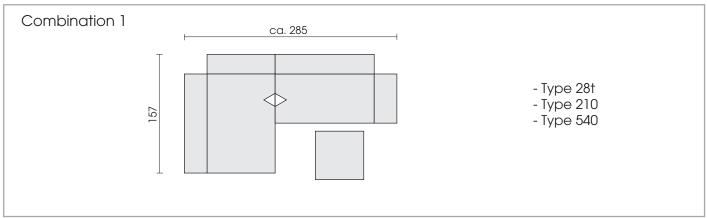

# mokumuku

## anni 4301

#### 28.02.2022

| Processing options of main seam / decorative seam |            |           |        |
|---------------------------------------------------|------------|-----------|--------|
|                                                   | Plain seam | Raw edged | Piping |
|                                                   |            |           |        |
|                                                   |            |           |        |
|                                                   |            |           |        |
|                                                   |            |           |        |
| Fabric                                            | x          |           |        |
| Microfibre                                        | х          |           |        |
| Leather                                           | x          |           |        |