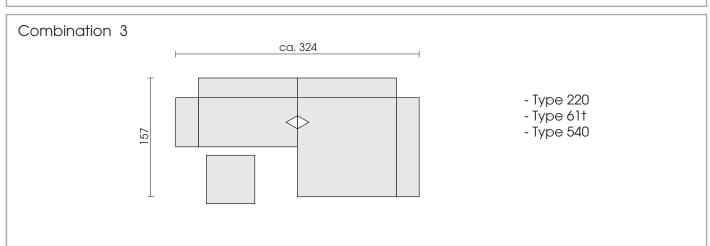

# mokumuku

## anni 4301

#### 28.02.2022

| Processing options of main seam / decorative seam |            |           |        |
|---------------------------------------------------|------------|-----------|--------|
|                                                   | Plain seam | Raw edged | Piping |
|                                                   |            |           |        |
|                                                   |            |           |        |
|                                                   |            |           |        |
|                                                   |            |           |        |
| Fabric                                            | x          |           |        |
| Microfibre                                        | х          |           |        |
| Leather                                           | x          |           |        |