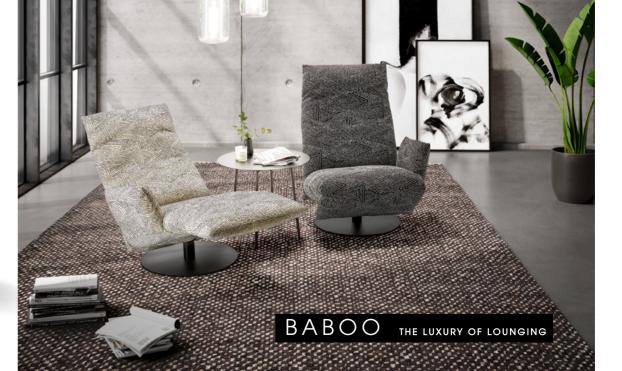

RELAX, BEING AT PEACE WITH YOURSELF, CHANGING PERSPECTIVE. PURISTIC LOUNGE CHAIR WITH 360° SWIVEL FUNCTION. TOUCH SENSORS ENABLE SMOOTH AND INFINITE ADJUSTMENT OF SEAT AND BACK SECTION. HEADREST MANUALLY ADJUSTABLE. STEEL BASE PLATE, STRUCTURE COATED BLACK OR WITH STAINLESS STEEL COVER. COVERS IN FABRIC OR LEATHER, DIFFERENT SEAM TYPES AVAILABLE. TWO SEAT WIDTHS, WITH OR WITHOUT ARMRESTS. AVAILABLE WITH BATTERY (IMAGE) OR CABLE CONNECTION. UNIQUE PIECE PRODUCTION.