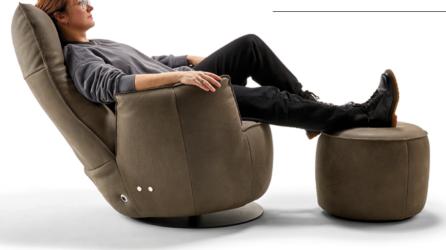

RELAX, BEING AT PEACE WITH YOURSELF, CHANGING PERSPECTIVE. PURISTIC LOUNGE CHAIR WITH 360° SWIVEL FUNCTION. TOUCH SENSORS ENABLE SMOOTH AND INFINITE ADJUSTMENT OF SEAT AND BACK SECTION. HEADREST MANUALLY ADJUSTABLE. STEEL BASE PLATE, STRUCTURE COATED BLACK OR WITH STAINLESS STEEL COVER. COVERS IN FABRIC OR LEATHER, DIFFERENT SEAM TYPES AVAILABLE. TWO SEAT WIDTHS, WITH OR WITHOUT ARMRESTS. AVAILABLE WITH BATTERY (IMAGE) OR CABLE CONNECTION. UNIQUE PIECE PRODUCTION.