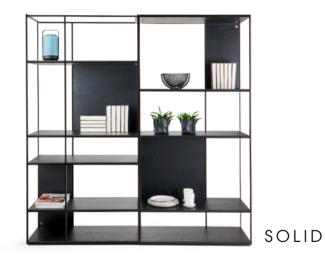

THEKLA: CASUAL TABLE IN INDUSTRIAL DESIGN LOOK. FILIGREE BENCHES WITH SWIVEL SEATS AND COMFORTABLE BACKS WITH SNAP-IN FUNCTION COMPLETE THE ENSEMBLE. TABLE TOP AND BENCHES MADE OF SOLID PREMIUM WOOD, BASE FRAMES MADE OF STEEL, BLACK MATT, STRUCTURE COATED. CHOICE OF WOOD TYPES, UPHOLSTERY (FABRIC/LEATHER) AND SEAM FINISHING. SOLID: SHELVE WITH A MODERN, SOPHISTICATED LINE, CUSTOMIZABLE. CAN BE PLACED ON THE WALL AS A SOLITAIRE OR AS A ROOM DIVIDER. CREATIVE MATERIAL MIX WITH WOODEN BODY ON FINE STEEL FRAME, OILED OR BLACK STRUCTURE COATED. UNIQUE PIECE PRODUCTION.