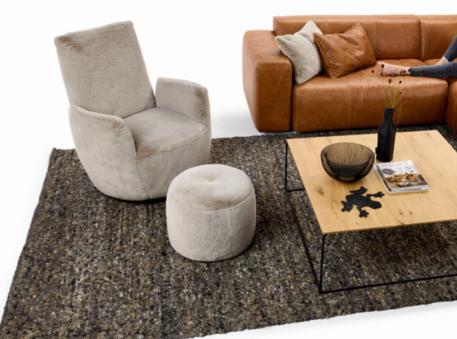

# SOFIA

THE ORGANIC SOLITAIRE. THE DESIGN IS INVITING AND DEFINES THE ROOM! THE ACCENTUATED SOFTNESS OF THE CUT AND THE CASUALNESS OF THE INDIVIDUALLY SELECTABLE SINGLE CUSHIONS CREATE A SPECIAL CUDDLY COMFORT. UNIQUE PIECE PRODUCTION.