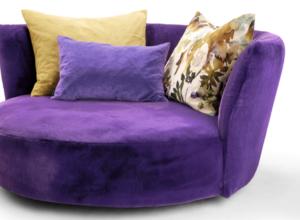

# SOFIA

THE ORGANIC SOLITAIRE. THE DESIGN IS INVITING AND DEFINES THE ROOM! THE ACCENTUATED SOFTNESS OF THE CUT AND THE CASUALNESS OF THE INDIVIDUALLY SELECTABLE SINGLE CUSHIONS CREATE A SPECIAL CUDDLY COMFORT. UNIQUE PIECE PRODUCTION.