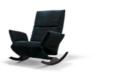

#### ECKfrog

THE HAPPINESS. OUR LOVESEAT, THE SPECIAL SEATING FURNITURE WITH FUN FACTOR. SIT, ROCK, LIE DOWN AND ENJOY THE GENTLE ROCKING! THE ADJUSTABLE ARMRESTS AND THE FLEXIBLE BACKREST CUSHION ALLOW THE INDIVIDUAL USE. YOU CAN ALSO TURN OFF THE ROCKING FUNCTION WITH A FEW HAND GRIPS AND HAVE THE LOVESEAT IN RESTING POSITION. UNIQUE PIECE PRODUCTION.