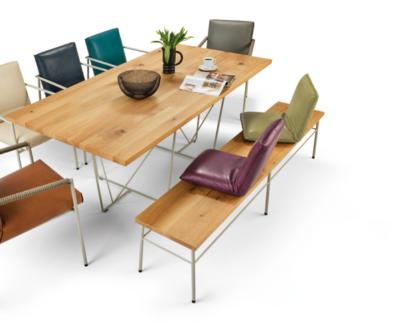

# FELICITA

PURE, ELEGANT AND COMFORTABLE. EASY TOGETHER AND HAPPY TOGETHER. AT THE LARGE TABLE AND IN COMFORTABLE SEATING. THE ARMCHAIR IS STACKABLE. THE DESIGN, MINIMALISTIC AND FUNCTIONAL, FOR RELAXED SITTING. THE MATERIAL OF THE CHAIR IS STEEL, POWDER COATED AND AVAILABLE IN 4 COLOURS FOR EVEN MORE COMFORT THE ARMRESTS ARE OPTIONALLY COVERED WITH BRAID CORD. A MATCHING WOODEN BENCH PROVIDES SPACE FOR FOUR, IDEALLY COMPLEMENTED WITH PRO, BIER CUSHIONS, AESTHETICS AND FUNCTION UNITED, UNIQUE PIECE PRODUCTION.

THEKLA: CASUAL TABLE IN INDUSTRIAL DESIGN LOOK. FILIGREE BENCHES WITH SWIVEL SEATS AND COMFORTABLE BACKS WITH SNAP-IN FUNCTION COMPLETE THE ENSEMBLE. TABLE TOP AND BENCHES MADE OF SOLID PREMIUM WOOD, BASE FRAMES MADE OF STEEL, BLACK MATT, STRUCTURE COATED. CHOICE OF WOOD TYPES, UPHOLSTERY (FABRIC/LEATHER) AND SEAM FINISHING. SOLID: SHELVE WITH A MODERN, SOPHISTICATED LINE, CUSTOMIZABLE. CAN BE PLACED ON THE WALL AS A SOLITAIRE OR AS A ROOM DIVIDER. CREATIVE MATERIAL MIX WITH WOODEN BODY ON FINE STEEL FRAME, OILED OR BLACK STRUCTURE COATED. UNIQUE PIECE PRODUCTION.