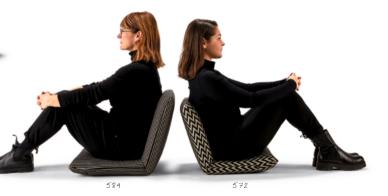

# FELICITA

PURE, ELEGANT AND COMFORTABLE. EASY TOGETHER AND HAPPY TOGETHER. AT THE LARGE TABLE AND IN COMFORTABLE SEATING. THE ARMCHAIR IS STACKABLE. THE DESIGN, MINIMALISTIC AND FUNCTIONAL, FOR RELAXED SITTING. THE MATERIAL OF THE CHAIR IS STEEL, POWDER COATED AND AVAILABLE IN 4 COLOURS FOR EVEN MORE COMFORT THE ARMRESTS ARE OPTIONALLY COVERED WITH BRAID CORD. A MATCHING WOODEN BENCH PROVIDES SPACE FOR FOUR, IDEALLY COMPLEMENTED WITH PRO, BIER CUSHIONS, AESTHETICS AND FUNCTION UNITED, UNIQUE PIECE PRODUCTION.

THEKLA: CASUAL TABLE IN INDUSTRIAL DESIGN LOOK. FILIGREE BENCHES WITH SWIVEL SEATS AND COMFORTABLE BACKS WITH SNAP-IN FUNCTION COMPLETE THE ENSEMBLE. TABLE TOP AND BENCHES MADE OF SOLID PREMIUM WOOD, BASE FRAMES MADE OF STEEL, BLACK MATT, STRUCTURE COATED. CHOICE OF WOOD TYPES, UPHOLSTERY (FABRIC/LEATHER) AND SEAM FINISHING. SOLID: SHELVE WITH A MODERN, SOPHISTICATED LINE, CUSTOMIZABLE. CAN BE PLACED ON THE WALL AS A SOLITAIRE OR AS A ROOM DIVIDER. CREATIVE MATERIAL MIX WITH WOODEN BODY ON FINE STEEL FRAME, OILED OR BLACK STRUCTURE COATED. UNIQUE PIECE PRODUCTION.