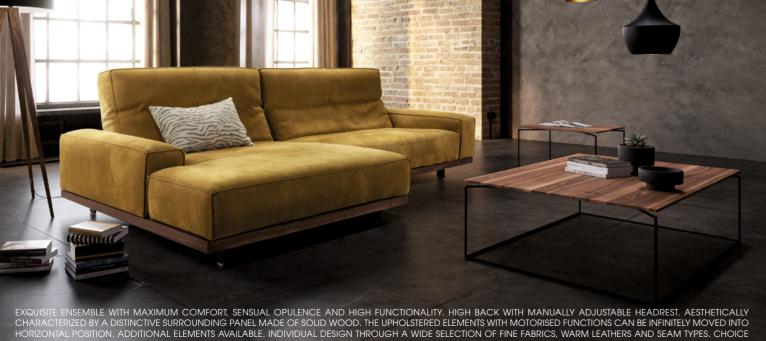

#### © 2017 KURT BEIER & KATI QUINGER

SIT, RELAX, SLEEP. A VERSATILE, MODULAR RANGE WITH SOFT, FEMININE LINES, UPHOLSTERY, ARM AND BACK ELEMENTS SOFTLY ROUNDED ON A SEEMINGLY FLOATING PLATFORM. SOFA ARMRESTS MANUALLY ADJUSTABLE, THE UPHOLSTERED ELEMENTS WITH MOTORISED FUNCTIONS CAN BE MOVED INTO HORIZONTAL POSITION. VARIOUS COVERS (FABRIC/LEATHER) AND SEAM FINISHINGS AVAILABLE, UNIQUE PIECE PRODUCTION.