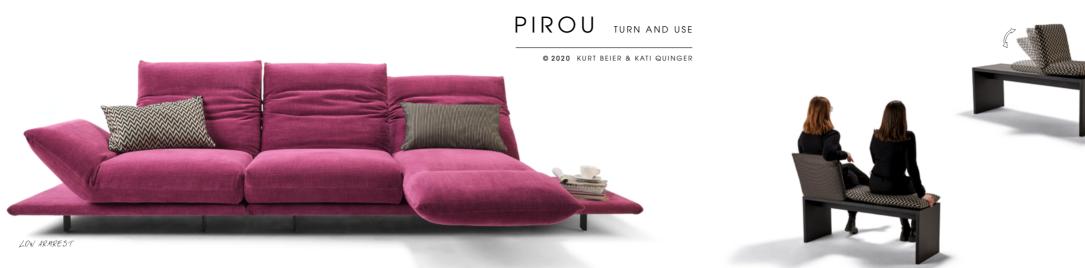

# FELICITA

PURE, ELEGANT AND COMFORTABLE. EASY TOGETHER AND HAPPY TOGETHER. AT THE LARGE TABLE AND IN COMFORTABLE SEATING. THE ARMCHAIR IS STACKABLE. THE DESIGN, MINIMALISTIC AND FUNCTIONAL, FOR RELAXED SITTING. THE MATERIAL OF THE CHAIR IS STEEL, POWDER COATED AND AVAILABLE IN 4 COLOURS FOR EVEN MORE COMFORT THE ARMRESTS ARE OPTIONALLY COVERED WITH BRAID CORD. A MATCHING WOODEN BENCH PROVIDES SPACE FOR FOUR, IDEALLY COMPLEMENTED WITH PRO, BIER CUSHIONS, AESTHETICS AND FUNCTION UNITED, UNIQUE PIECE PRODUCTION.

THEKLA: CASUAL TABLE IN INDUSTRIAL DESIGN LOOK. FILIGREE BENCHES WITH SWIVEL SEATS AND COMFORTABLE BACKS WITH SNAP-IN FUNCTION COMPLETE THE ENSEMBLE. TABLE TOP AND BENCHES MADE OF SOLID PREMIUM WOOD, BASE FRAMES MADE OF STEEL, BLACK MATT, STRUCTURE COATED. CHOICE OF WOOD TYPES, UPHOLSTERY (FABRIC/LEATHER) AND SEAM FINISHING. SOLID: SHELVE WITH A MODERN, SOPHISTICATED LINE, CUSTOMIZABLE. CAN BE PLACED ON THE WALL AS A SOLITAIRE OR AS A ROOM DIVIDER. CREATIVE MATERIAL MIX WITH WOODEN BODY ON FINE STEEL FRAME, OILED OR BLACK STRUCTURE COATED. UNIQUE PIECE PRODUCTION.