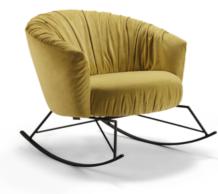

TONIC: RELAXED GENTLE TURNING (TYPE 146) OR SWINGING (TYPE 109). UNIQUE SEATING COMFORT DUE TO FIRMLY UPHOLSTERED BACK AND POCKET SPRING CORE IN THE SEAT. DECORATIVE PLEATING OF THE COVER. CASUAL CUT. UNIQUE PIECE PRODUCTION.