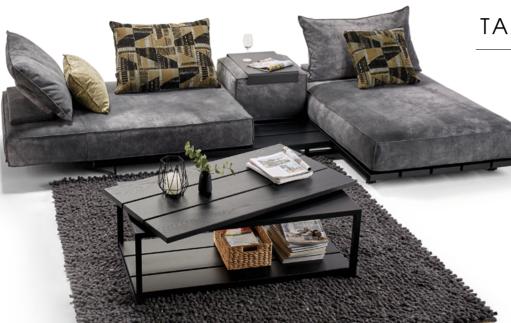

### TAO THE JOURNEY IS YOUR REWARD

© 2019 KURT BEIER & KATI QUINGER

Focus Open 2020 Special Mention

PURISTIC LIVING AND LOUNGING ENSEMBLE, INDIVIDUALLY CONFIGURABLE. UPHOLSTERY WITH SWIVEL AND SLIDING FUNCTION ON A HIGH-QUALITY SOLID WOODEN PLATEAU. UNIQUE DESIGN WITH ADJUSTABLE AND MOVABLE FUNCTIONAL CUSHIONS THAT CAN BE PLACED VARIABLY ON THE SEAT CUSHION. STEEL FEET, MATT BLACK TEXTURED COATING. SELECTABLE COVERS (FABRIC AND LEATHER) AND SEAM TYPES. ALSO AVAILABLE FOR OUTDOOR USE. UNIQUE PIECE PRODUCTION.