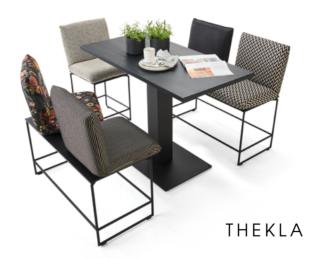

THEKLA: CASUAL TABLE IN INDUSTRIAL DESIGN LOOK. FILIGREE BENCHES WITH SWIVEL SEATS AND COMFORTABLE BACKS WITH SNAP-IN FUNCTION COMPLETE THE ENSEMBLE. TABLE TOP AND BENCHES MADE OF SOLID PREMIUM WOOD, BASE FRAMES MADE OF STEEL, BLACK MATT, STRUCTURE COATED. CHOICE OF WOOD TYPES, UPHOLSTERY (FABRIC/LEATHER) AND SEAM FINISHING. SOLID: SHELVE WITH A MODERN, SOPHISTICATED LINE, CUSTOMIZABLE. CAN BE PLACED ON THE WALL AS A SOLITAIRE OR AS A ROOM DIVIDER. CREATIVE MATERIAL MIX WITH WOODEN BODY ON FINE STEEL FRAME, OILED OR BLACK STRUCTURE COATED. UNIQUE PIECE PRODUCTION.