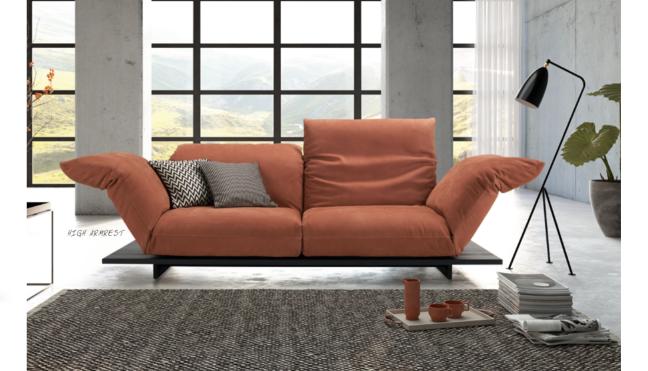

# САМР

ONE OF A KIND. VERSATILE SOFA RANGE THAT CAN BE COMBINED IN MANY WAYS. AN "ARCHETYPE". CLASSIC COMBINATION OF FORM AND FUNCTION, MATERIAL AND WORKMANSHIP. SEAT DEPTH OF THE ARMREST ELEMENTS ADJUSTABLE MOTORDRIVEN UP TO 25 cm. MASCULINE LINE WITH STRONG UPHOLSTERY AND DISTINCTIVE, HANDCRAFTED SEAMS. COVERS (LEATHER AND FABRIC) AS WELL AS SEAM VARIATIONS ARE AVAILABLE. UNIQUE PIECE PRODUCTION.