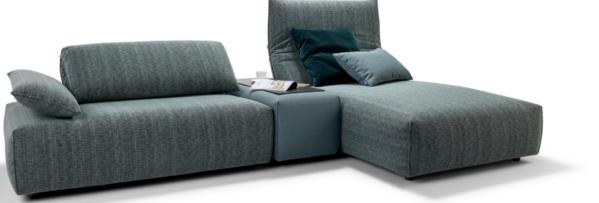

E. TWO SEAT WIDTHS, WITH OR WITHOUT ARMRESTS. AVAILABLE WITH BATTERY (IMAGE) OR CABLE CONNECTION. UNIQUE PIECE PRODUCTION.



© 2021 KURT BEIER & KATI QUINGER



A DREAM OF FREEDOM - GENEROUS AND LUXURIOUS! A MASTERPIECE FOR THE LIVING ROOM. SIT WITH PLEASURE, LIE DOWN AND CHILL. THE MATERIALS SELECTED FOR THE BEST COMFORT. CUSTOMIZE YOUR SOFA WITH LEATHER OR FABRIC. AS WELL AS THE NUMBER AND SIZE OF THE CUSHIONS. USE OUR VARIETY OF PLAIN AND PATTERNED FABRICS. WUMMS! - A REAL BULLFROG. UNIQUE PIECE PRODUCTION. STYLISH SWIVEL AND ROCKING CHAIRS. A PLACE TO FEEL GOOD. COSY SEATING COMFORT FOR MAXIMUM RELAXATION. STEEL BASE, MATT BLACK, FINE STRUCTURE POWDER-COATED. COVERS (FABRIC AND LEATHER) AS WELL AS SEAM FINISH SELECTABLE. UNIQUE PIECE PRODUCTION.





© 2022 KURT BEIER & KATI QUINGER



AN ISLAND OF PEACE AND STRENGTH. A RETREAT FROM EVERYDAY LIFE! ELEMENTS WITH MODERN HIGH-BACK COMFORT! THE CUBIC BASE SHAPE COMBINED WITH A CASUAL LOOK AND EXCELLENT FUNCTIONALITY CHARACTERISES THE DESIGN. ADJUSTABLE BACKRESTS AND HEADRESTS ALLOW INDIVIDUAL SITTING AND LYING POSITIONS. THE SEAT DEPTH IS REGULATED WITH THE HELP OF THE FOLDING MECHANISM. THE CORNER SECTION, FUNCTIONALLY SPECIAL, TURNS THE SOFA LANDSCAPE INTO A COSY CAVE. UNIQUE PIECE PRODUCTION.

# FELICITA

PURE, ELEGANT AND COMFORTABLE. EASY TOGETHER AND HAPPY TOGETHER. AT THE LARGE TABLE AND IN COMFORTABLE SEATING. THE ARMCHAIR IS STACKABLE. THE DESIGN, MINIMALISTIC AND FUNCTIONAL, FOR RELAXED SITTING. THE MATERIAL OF THE CHAIR IS STEEL, POWDER COATED AND AVAILABLE IN 4 COLOURS FOR EVEN MORE COMFORT THE ARMRESTS ARE OPT