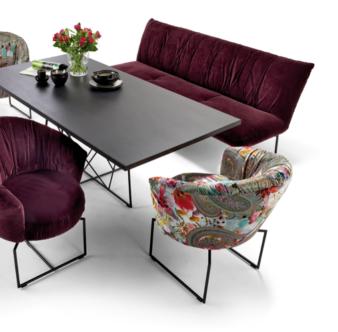

# FELICITA

PURE, ELEGANT AND COMFORTABLE. EASY TOGETHER AND HAPPY TOGETHER. AT THE LARGE TABLE AND IN COMFORTABLE SEATING. THE ARMCHAIR IS STACKABLE. THE DESIGN, MINIMALISTIC AND FUNCTIONAL, FOR RELAXED SITTING. THE MATERIAL OF THE CHAIR IS STEEL, POWDER COATED AND AVAILABLE IN 4 COLOURS FOR EVEN MORE COMFORT THE ARMRESTS ARE OPTIONALLY COVERED WITH BRAID CORD. A MATCHING WOODEN BENCH PROVIDES SPACE FOR FOUR, IDEALLY COMPLEMENTED WITH PRO, BIER CUSHIONS, AESTHETICS AND FUNCTION UNITED, UNIQUE PIECE PRODUCTION.