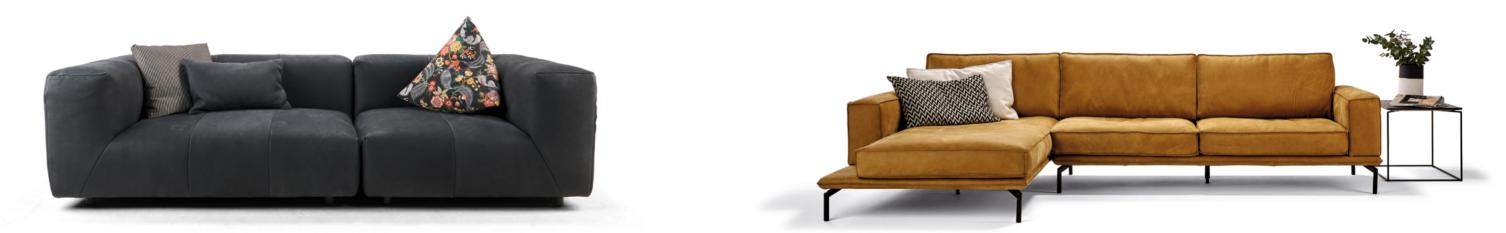

# САМР

ONE OF A KIND. VERSATILE SOFA RANGE THAT CAN BE COMBINED IN MANY WAYS. AN "ARCHETYPE". CLASSIC COMBINATION OF FORM AND FUNCTION, MATERIAL AND WORKMANSHIP. SEAT DEPTH OF THE ARMREST ELEMENTS ADJUSTABLE MOTORDRIVEN UP TO 25 cm. MASCULINE LINE WITH STRONG UPHOLSTERY AND DISTINCTIVE, HANDCRAFTED SEAMS. COVERS (LEATHER AND FABRIC) AS WELL AS SEAM VARIATIONS ARE AVAILABLE. UNIQUE PIECE PRODUCTION.

#### SPHINX

ONE SOFA RANGE - 3 DIFFERENT LOOKSI AS THE NAME SUGGESTS - SPHINXI STRAIGHT CUBIC FORM AND HIGH QUALITY COMFORTABLE UPHOLSTERED ELEMENTS ARE THE BASE FOR THE DESIRED CONFIGURATION IN THE ROOM. SELECTABLE IN 3 VARIATIONS: 1. CLASSIC - PURE LEATHER 2. HANDCRAFT - LEATHER WITH MANUFACTURED SEAMS 3. EN VOGUE - TEXTILE LOOK WONDERFULLY SOFT CUSHIONS, FOR THE COMFORT AND THE LOOK, UNDERLINE THE INDIVIDUAL LOOK. COVERS AVAILABLE IN LEATHER AND FABRIC FROM OUR LARGE COLLECTION. UNIQUE PIECE PRODUCTION.

A STRONG CHARACTER COMBINED WITH CLEAN, FINE DESIGN. THE CUBIC SHAPE UNDERLINES THE STRAIGHT LINE, SOFTLY BROKEN BY INSERTABLE CUSHIONS AND BY THE SPECIAL DESIGN OF THE ARMRESTS. BACK ELEMENTS INDIVIDUALLY ADJUSTABLE FOR INDIVIDUAL SEATING COMFORT. STEEL BASE OPTIONALLY IN TWO HEIGHTS AND THREE SURFACES. AVAILABLE IN EXCELLENT LEATHERS AND POWERFUL FABRICS. UNIQUE PIECE PRODUCTION.