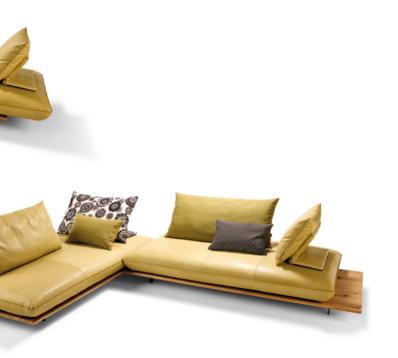

EXPERIENCE A NEW WAY OF LIVING. ON YOUR OWN OR WITH COMPANY. A FAVOURITE SPOT, SENSUAL AND PURISTIC AT THE SAME TIME. WHETHER AS A SOLITAIRE OR AS A CORNER ENSEMBLE - THE CREATIVE SEATING AND LOUNGING ELEMENTS CAN BE COMBINED IN MULTIPLE WAYS ALLOWING FOR INDIVIDUAL ROOM DESIGN. THE FUNCTIONAL CUSHIONS IN DIFFERENT SIZES SET THE CREATIVE STYLE OF THE MODEL. LARGE SELECTION OF SPECIAL FABRICS AND LEATHERS. ALSO AVAILABLE FOR OUTDOOR USE. UNIQUE PIECE PRODUCTION.