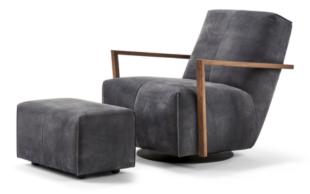

#### TWISTER

PASSION FOR STYLE. SWIVEL AND ROCKING ARMCHAIR WITH ELEGANT MATERIAL MIX AND 360° ROTATING FUNCTION. LIGHT, FINE ARMRESTS, OPTIONALLY MADE OF WOOD, METAL OR COVERED. ON REQUEST WITH MATCHING STOOL. METAL BASE PLATE, BLACK MATT, FINE STRUCTURE POWDER-COATED. WOOD TYPES, COVERS (FABRIC/LEATHER) AND SEAM TYPE SELECTABLE. UNIQUE PIECE PRODUCTION.