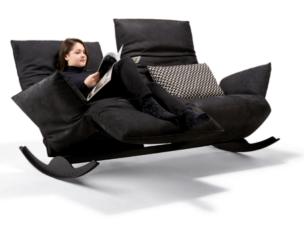

#### ECKfrog

THE HAPPINESS. OUR LOVESEAT, THE SPECIAL SEATING FURNITURE WITH FUN FACTOR. SIT, ROCK, LIE DOWN AND ENJOY THE GENTLE ROCKING! THE ADJUSTABLE ARMRESTS AND THE FLEXIBLE BACKREST CUSHION ALLOW THE INDIVIDUAL USE. YOU CAN ALSO TURN OFF THE ROCKING FUNCTION WITH A FEW HAND GRIPS AND HAVE THE LOVESEAT IN RESTING POSITION. UNIQUE PIECE PRODUCTION.