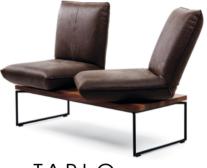

# TABLO DINNER WITH FRIENDS

© 2018 KURT BEIER & KATI QUINGER

A PLACE TO EAT, A PLACE FOR A CHAT - A SPECIAL PLACE FOR SPENDING TIME TOGETHER. STI RELAXED AND GET UP EASILY. UPHOLSTERED ELEMENTS WITH ADJUSTABLE BACKRESTS AND 360° ROTATE FUNCTION PLACED ON A BENCH. AVAILABLE IN HIGH OR LOW DINING VERSION COVERS IN FABRIC OR LEATHER WITH DIFFERENT SEAM TYPES. DINING TABLES AVAILABLE IN VARIOUS SHAPES. BASE FRAME IN METAL, MATT BLACK OR POWDER COATED. UNIQUE PIECE PRODUCTION.