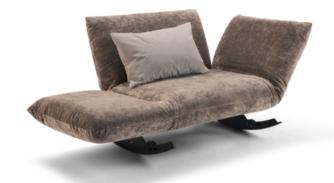

DUE TO THE ROCKERS A SMOOTH SWAYING IS POSSIBLE. THE SMOOTH AND INFINITE ADJUSTMENT EVEN ENABLES TO REACH THE HEART BALANCE POSITION.

AT ANY TIME THE HANGING ROPE CAN BE ATTACHED TO THE ROCKfrog. EVEN NOW THE DESIRED BACK AND SEAT POSITION IS INFINITELY ADJUSTABLE. AN EYE-CATCHER IN EVERY ROOM. ALSO AVAILABLE AS OUTDOOR VERSION. UNIQUE PIECE PRODUCTION.

ROCKfrog MAGIC SWING

© 2021 KURT BEIER & KATI QUINGER