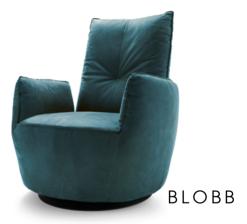

# BLOBB.DE LUXE SITTING PLEASURE WITH GRANDEZZA

© 2021 KURT BEIER & KATI QUINGER

THE INDIVIDUAL LUXURY CHAIR WITH SWING AND FUNCTION - AN OUTSTANDING EXPERIENCE! CASUAL DESIGN. A PLACE TO FEEL GOOD, WITH UPHOLSTERY IN SOFT CUSHION OPTICS. THE SWING ARMCHAIR WITH 360° SWIVEL FUNCTION, MOTORISED BACK FUNCTION AND MANUALLY ADJUSTABLE HEADREST FOR BEST SITTING COMFORT. STEEL BASE PLATE, BLACK STRUCTURE COATED FOR A FIRM STAND. THE LARGE SELECTION OF COVERS, OPTIONALLY IN FINE LEATHERS OR IN PATTERNED / PLAIN FABRICS, CHANGES THE AESTHETICS OF THE SMART FORM. UNIQUE PIECE PRODUCTION.