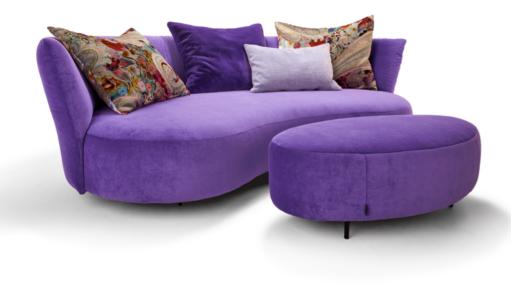

# SOFIA

THE ORGANIC SOLITAIRE. THE DESIGN IS INVITING AND DEFINES THE ROOM! THE ACCENTUATED SOFTNESS OF THE CUT AND THE CASUALNESS OF THE INDIVIDUALLY SELECTABLE SINGLE CUSHIONS CREATE A SPECIAL CUDDLY COMFORT. UNIQUE PIECE PRODUCTION.