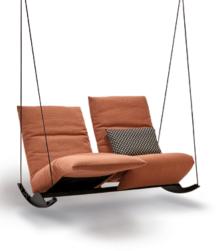

DUE TO THE ROCKERS A SMOOTH SWAYING IS POSSIBLE. THE SMOOTH AND INFINITE ADJUSTMENT EVEN ENABLES TO REACH THE HEART BALANCE POSITION.

AT ANY TIME THE HANGING ROPE CAN BE ATTACHED TO THE ROCKfrog. EVEN NOW THE DESIRED BACK AND SEAT POSITION IS INFINITELY ADJUSTABLE. AN EYE-CATCHER IN EVERY ROOM. ALSO AVAILABLE AS OUTDOOR VERSION. UNIQUE PIECE PRODUCTION.

ROCKfrog MAGIC SWING

© 2021 KURT BEIER & KATI QUINGER