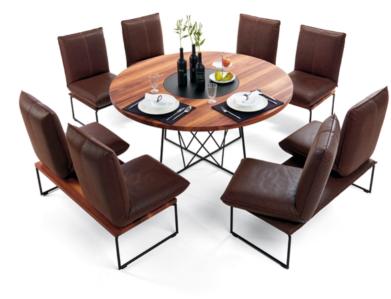

# TABLO DINNER WITH FRIENDS

© 2018 KURT BEIER & KATI QUINGER

A PLACE TO EAT, A PLACE FOR A CHAT - A SPECIAL PLACE FOR SPENDING TIME TOGETHER. STI RELAXED AND GET UP EASILY. UPHOLSTERED ELEMENTS WITH ADJUSTABLE BACKRESTS AND 360° ROTATE FUNCTION PLACED ON A BENCH. AVAILABLE IN HIGH OR LOW DINING VERSION COVERS IN FABRIC OR LEATHER WITH DIFFERENT SEAM TYPES. DINING TABLES AVAILABLE IN VARIOUS SHAPES. BASE FRAME IN METAL, MATT BLACK OR POWDER COATED. UNIQUE PIECE PRODUCTION.