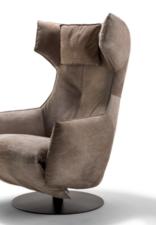

RELAX, BEING AT PEACE WITH YOURSELF, CHANGING PERSPECTIVE. PURISTIC LOUNGE CHAIR WITH 360° SWIVEL FUNCTION. TOUCH SENSORS ENABLE SMOOTH AND INFINITE ADJUSTMENT OF SEAT AND BACK SECTION. HEADREST MANUALLY ADJUSTABLE. STEEL BASE PLATE, STRUCTURE COATED BLACK OR WITH STAINLESS STEEL COVER. COVERS IN FABRIC OR LEATHER, DIFFERENT SEAM TYPES AVAILABLE. TWO SEAT WIDTHS, WITH OR WITHOUT ARMRESTS. AVAILABLE WITH BATTERY (IMAGE) OR CABLE CONNECTION. UNIQUE PIECE PRODUCTION.