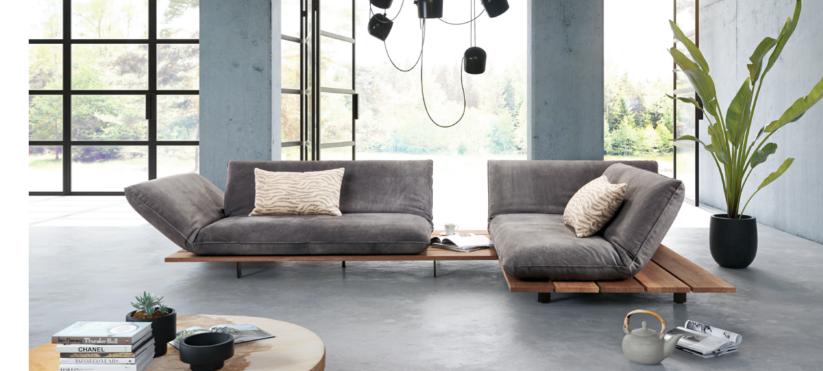

### TAO THE JOURNEY IS YOUR REWARD

© 2019 KURT BEIER & KATI QUINGER

Focus Open 2020 Special Mention

PURISTIC LIVING AND LOUNGING ENSEMBLE, INDIVIDUALLY CONFIGURABLE. UPHOLSTERY WITH SWIVEL AND SLIDING FUNCTION ON A HIGH-QUALITY SOLID WOODEN PLATEAU. UNIQUE DESIGN WITH ADJUSTABLE AND MOVABLE FUNCTIONAL CUSHIONS THAT CAN BE PLACED VARIABLY ON THE SEAT CUSHION. STEEL FEET, MATT BLACK TEXTURED COATING. SELECTABLE COVERS (FABRIC AND LEATHER) AND SEAM TYPES. ALSO AVAILABLE FOR OUTDOOR USE. UNIQUE PIECE PRODUCTION.