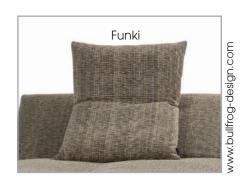

## FUNKI - how it works:

1. Take the cushion at its upper side and put the cushion on your knees with the zipper on the bottom. The seamless side faces you.

2. Move the upper part of the cushion towards yourself until the final position is reached.

3. Now you are able to move the upper part backwards until the upper part of the cushion will click into place in the zero position.

4. Now put the cushion in the preferred position (e.g. in the back, seamless side at the front and zipper at the bottom). You are able to choose different locking positions depending on your preference and position by slowly pulling the upper part of the cushion towards yourself.