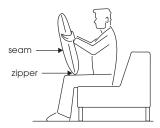

## FUNKI - how it works:

1. Take the cushion at its upper side and put the cushion on your knees with the zipper on the bottom. The seamless side faces you.

2. Move the upper part of the cushion towards yourself until the final position is reached.