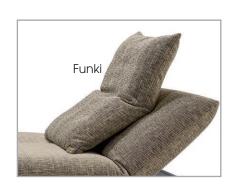

## FUNKI - how it works:

1. Take the cushion at its upper side and put the cushion on your knees with the zipper on the bottom. The seamless side faces you.

2. Move the upper part of the cushion towards yourself until the final position is reached.

3. Now you are able to move the upper part backwards until the upper part of the cushion will click into place in the zero position.

4. Now put the cushion in the preferred position (e.g. in the back, seamless side at the front and zipper at the bottom). You are able to choose different locking positions depending on your preference and position by slowly pulling the upper part of the cushion towards yourself.