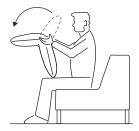

3. Now you are able to move the upper part backwards until the upper part of the cushion will click into place in the zero position.

4. Now put the cushion in the preferred position (e.g. in the back, seamless side at the front and zipper at the bottom). You are able to choose different locking positions depending on your preference and position by slowly pulling the upper part of the cushion towards yourself.