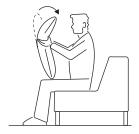

## FUNKI - how it works:

1. Take the cushion at its upper side and put the cushion on your knees with the zipper on the bottom. The seamless side faces you.

2. Move the upper part of the cushion towards yourself until the final position is reached.

3. Now you are able to move the upper part backwards until the upper part of the cushion will click into place in the zero position.

4. Now put the cushion in the preferred position (e.g. in the back, seamless side at the front and zipper at the bottom). You are able to choose different locking positions depending on your preference and position by slowly pulling the upper part of the cushion towards yourself.