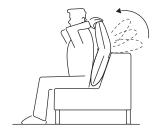

3. Now you are able to move the upper part backwards until the upper part of the cushion will click into place in the zero position.

4. Now put the cushion in the preferred position (e.g. in the back, seamless side at the front and zipper at the bottom). You are able to choose different locking positions depending on your preference and position by slowly pulling the upper part of the cushion towards yourself.