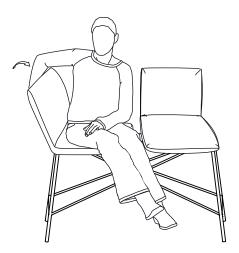

## Use of back function

1. Adjustment of back slant:

To adjust the desired position grip the back from the outside and pull it carefully towards yourself.

2. To obtain zero position pull the back carefully beyond the top position towards yourself and fold down into zero position.

3. From zero position you can easily snap the back into desired position.

ATTENTION!

DO NOT SIT DOWN ON THE BACK!