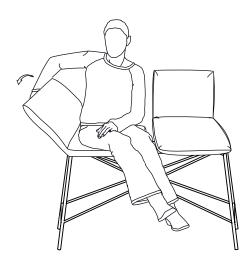

## Use of back function

1. Adjustment of back slant:

To adjust the desired position grip the back from the outside and pull it carefully towards yourself.

2. To obtain zero position pull the back carefully beyond the top position towards yourself and fold down into zero position.

3. From zero position you can easily snap the back into desired position.

ATTENTION!

DO NOT SIT DOWN ON THE BACK!