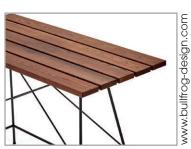

## ASSEMBLY AND INSTRUCTION MANUAL MODEL OD1121 OLALA

© 2021 KURT BEIER & KATI QUINGER





Rotation function (360°) and individual back adjustment



Filigree base frame, metal, powder-coated fine structure in black matt



Quality outdoor solid wood in different wood variants or concrete table top



## Use of back function

1. Adjustment of back slant:

To adjust the desired position grip the back from the outside and pull it carefully towards yourself.



2. To obtain zero position pull the back carefully beyond the top position towards yourself and fold down into zero position.



3. From zero position you can easily snap the back into desired position.

ATTENTION!

DO NOT SIT DOWN ON THE BACK!