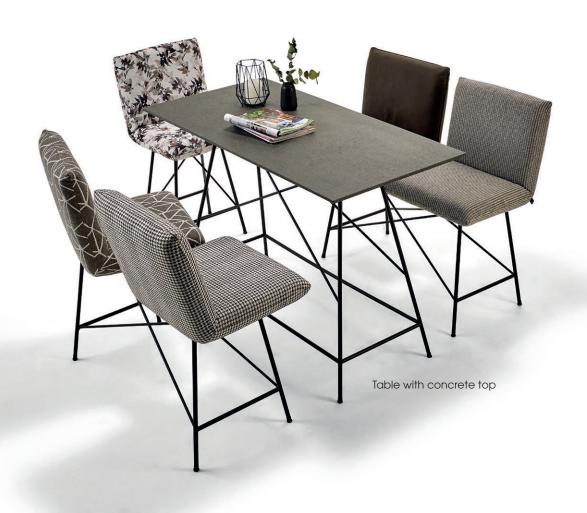

## ASSEMBLY AND INSTRUCTION MANUAL MODEL OD1121 OLALA

© 2021 KURT BEIER & KATI QUINGER

Rotation function (360°) and individual back adjustment

Filigree base frame, metal, powder-coated fine structure in black matt

Quality outdoor solid wood in different wood variants or concrete table top