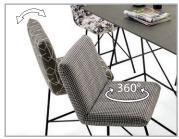

## ASSEMBLY AND INSTRUCTION MANUAL MODEL OD1121 OLALA

© 2021 KURT BEIER & KATI QUINGER

Rotation function (360°) and individual back adjustment

Filigree base frame, metal, powder-coated fine structure in black matt

## Use of back function

1. Adjustment of back slant:

To adjust the desired position grip the back from the outside and pull it carefully towards yourself.

2. To obtain zero position pull the back carefully beyond the top position towards yourself and fold down into zero position.

3. From zero position you can easily snap the back into desired position.

ATTENTION!

DO NOT SIT DOWN ON THE BACK!