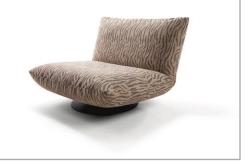

## 0618 BOOGIE

© 2018 KURT BEIER & KATI QUINGER

26.04.2023

BOOGIE: EXTRAVAGANT DESIGN. MAXIMUM COMFORT. PURE RELAXATION, INDOOR OR OUTDOOR ARMCHAIR WITH SWIVEL AND SWING FUNCTION. WIDE SEATING ELEMENT WITH A CUSHION LOOK ON A ROUND BASE PLATE MADE OF STEEL, BLACK MATT, FINE TEXTURED POWDER-COATED. CHOOSE AMONG A LARGE SELECTION OF FABRICS AND LEATHERS. UNIQUE PIECE PRODUCTION.