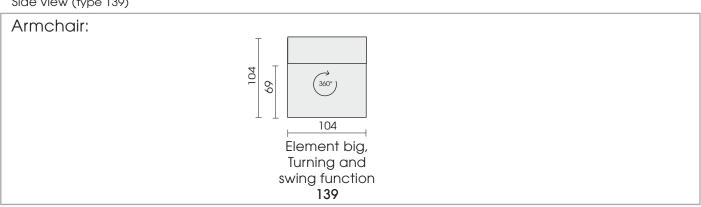

## PRODUCT INFORMATION MODEL 0618 BOOGIE

© 2018 KURT BEIER & KATI QUINGER

Swing function

360° rotary system

\*Zipper piping: optionally in the colours black, red, nature or light grey.

Side view (type 139)

Each piece of furniture is handmade and unique. Deviations to the listed measurements may be caused by: 1. different upholstery materials (fabric, leather), 2. processing of ticking mats, 3. the preasure to combine individual parts, etc. The seat comfort of a sofa type with larger seat depth usually differs from one with lower depth.