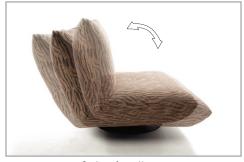

## PRODUCT INFORMATION MODEL 0618 BOOGIE

© 2018 KURT BEIER & KATI QUINGER

Swing function

360° rotary system