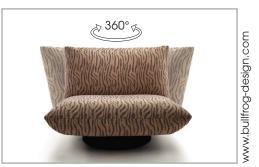

## PRODUCT INFORMATION MODEL 0618 BOOGIE

© 2018 KURT BEIER & KATI QUINGER

Swing function

360° rotary system