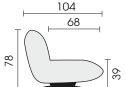

\*Zipper piping: optionally in the colours black, red, nature or light grey.

Side view (type 139)

Each piece of furniture is handmade and unique. Deviations to the listed measurements may be caused by: 1. different upholstery materials (fabric, leather), 2. processing of ticking mats, 3. the preasure to combine individual parts, etc. The seat comfort of a sofa type with larger seat depth usually differs from one with lower depth.