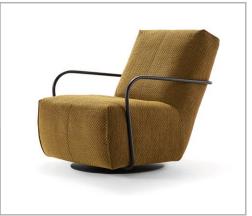

## PRODUCT INFORMATION MODEL 1517 TWISTER

© 2017 KURT BEIER & KATI QUINGER

With or without armrest available

360° rotary function

Rocking function

## 0 2017 KURT BEIER & KATI QUINGER

*TWISTER:* PASSION FOR STYLE. SWIVEL AND ROCKING ARMCHAIR WITH ELEGANT MATERIAL MIX AND 360° ROTATING FUNCTION. LIGHT, FINE ARMRESTS, OPTIONALLY MADE OF WOOD, METAL OR COVERED. ON REQUEST WITH MATCHING STOOL. METAL BASE PLATE, BLACK MATT, FINE STRUCTURE POWDER-COATED. WOOD TYPES, COVERS (FABRIC/LEATHER) AND SEAM TYPE SELECTABLE. UNIQUE PIECE PRODUCTION.