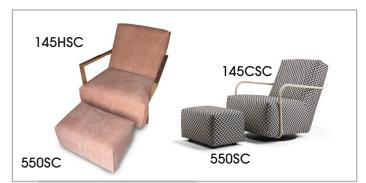

Metal armrest (type 145/145SC): metal, metal, matt black fine structure powder-coated Wood armrest (type 145H/145HSC): Solid wood versions selectable (see table) Covered armrest (typ 145C/145CSC): Sand Turning and swing system, chair: metal, matt black fine structure powder-coated Attention! maximum load: up to 110 kg

Feet, stool (type 550/550SC): plastic glides: 3,5 cm

Wood armrest

Metal armrest

Covered armrest

Attention! With "SPECIAL COVER" processing there are no dividing seams at seat and back.