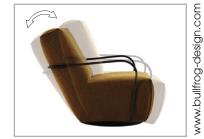

## PRODUCT INFORMATION MODEL 1517 TWISTER

© 2017 KURT BEIER & KATI QUINGER

With or without armrest available

360° rotary function

Rocking function

## 0 2017 KURT BEIER & KATI QUINGER

*TWISTER:* PASSION FOR STYLE. SWIVEL AND ROCKING ARMCHAIR WITH ELEGANT MATERIAL MIX AND 360° ROTATING FUNCTION. LIGHT, FINE ARMRESTS, OPTIONALLY MADE OF WOOD, METAL OR COVERED. ON REQUEST WITH MATCHING STOOL. METAL BASE PLATE, BLACK MATT, FINE STRUCTURE POWDER-COATED. WOOD TYPES, COVERS (FABRIC/LEATHER) AND SEAM TYPE SELECTABLE. UNIQUE PIECE PRODUCTION.