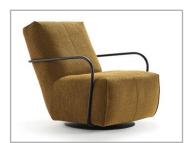

## 0 2017 KURT BEIER & KATI QUINGER

*TWISTER:* PASSION FOR STYLE. SWIVEL AND ROCKING ARMCHAIR WITH ELEGANT MATERIAL MIX AND 360° ROTATING FUNCTION. LIGHT, FINE ARMRESTS, OPTIONALLY MADE OF WOOD, METAL OR COVERED. ON REQUEST WITH MATCHING STOOL. METAL BASE PLATE, BLACK MATT, FINE STRUCTURE POWDER-COATED. WOOD TYPES, COVERS (FABRIC/LEATHER) AND SEAM TYPE SELECTABLE. UNIQUE PIECE PRODUCTION.

Metal armrest (type 145/145SC): metal, metal, matt black fine structure powder-coated Wood armrest (type 145H/145HSC): Solid wood versions selectable (see table) Covered armrest (typ 145C/145CSC): Sand Turning and swing system, chair: metal, matt black fine structure powder-coated Attention! maximum load: up to 110 kg