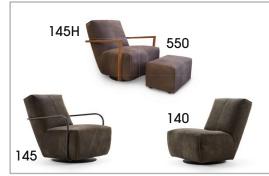

Metal armrest (type 145/145SC): metal, metal, matt black fine structure powder-coated Wood armrest (type 145H/145HSC): Solid wood versions selectable (see table) Covered armrest (typ 145C/145CSC): Sand Turning and swing system, chair: metal, matt black fine structure powder-coated Attention! maximum load: up to 110 kg

Feet, stool (type 550/550SC): plastic glides: 3,5 cm

Wood armrest

Metal armrest

Covered armrest

Attention! With "SPECIAL COVER" processing there are no dividing seams at seat and back.