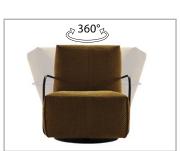

## PRODUCT INFORMATION MODEL 1517 TWISTER

© 2017 KURT BEIER & KATI QUINGER

With or without armrest available

360° rotary function

Rocking function

## 0 2017 KURT BEIER & KATI QUINGER

*TWISTER:* PASSION FOR STYLE. SWIVEL AND ROCKING ARMCHAIR WITH ELEGANT MATERIAL MIX AND 360° ROTATING FUNCTION. LIGHT, FINE ARMRESTS, OPTIONALLY MADE OF WOOD, METAL OR COVERED. ON REQUEST WITH MATCHING STOOL. METAL BASE PLATE, BLACK MATT, FINE STRUCTURE POWDER-COATED. WOOD TYPES, COVERS (FABRIC/LEATHER) AND SEAM TYPE SELECTABLE. UNIQUE PIECE PRODUCTION.