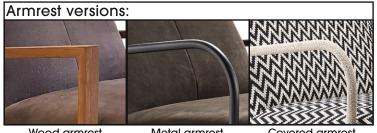

## 0 2017 KURT BEIER & KATI QUINGER

*TWISTER:* PASSION FOR STYLE. SWIVEL AND ROCKING ARMCHAIR WITH ELEGANT MATERIAL MIX AND 360° ROTATING FUNCTION. LIGHT, FINE ARMRESTS, OPTIONALLY MADE OF WOOD, METAL OR COVERED. ON REQUEST WITH MATCHING STOOL. METAL BASE PLATE, BLACK MATT, FINE STRUCTURE POWDER-COATED. WOOD TYPES, COVERS (FABRIC/LEATHER) AND SEAM TYPE SELECTABLE. UNIQUE PIECE PRODUCTION.

Metal armrest (type 145/145SC): metal, metal, matt black fine structure powder-coated Wood armrest (type 145H/145HSC): Solid wood versions selectable (see table) Covered armrest (typ 145C/145CSC): Sand Turning and swing system, chair: metal, matt black fine structure powder-coated Attention! maximum load: up to 110 kg

Feet, stool (type 550/550SC): plastic glides: 3,5 cm

Wood armrest

Metal armrest

Covered armrest

Attention! With "SPECIAL COVER" processing there are no dividing seams at seat and back.