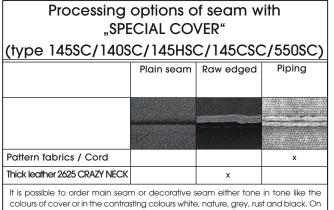

Processing options of seam "SPECIAL COVER" (type 145SC/140SC/145HSC/145CSC/550SC) with pattern fabrics, cord and thick leather

 different upholstery materials (fabric, leather), 2. processing of ticking mats, 3. the preasure to combine individual parts, etc. The seat comfort of a sofa type with larger seat depth usually differs from one with lower depth.