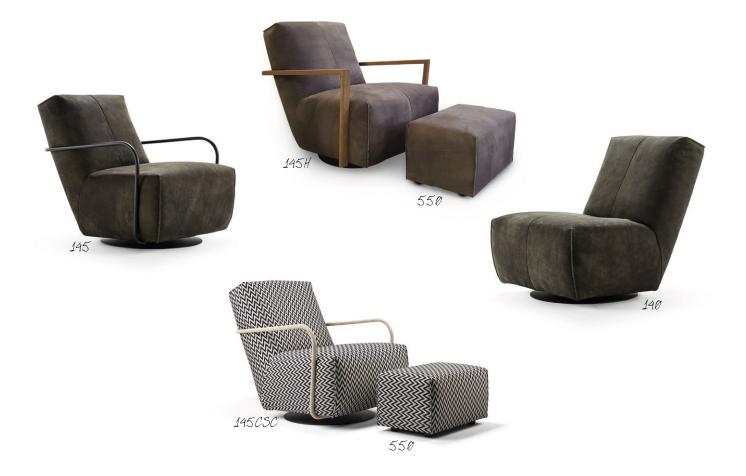

## PRODUCT INFORMATION MODEL 1517 TWISTER

© 2017 KURT BEIER & KATI QUINGER

With or without armrest available

360° rotary function

Rocking function

## 0 2017 KURT BEIER & KATI QUINGER

*TWISTER:* PASSION FOR STYLE. SWIVEL AND ROCKING ARMCHAIR WITH ELEGANT MATERIAL MIX AND 360° ROTATING FUNCTION. LIGHT, FINE ARMRESTS, OPTIONALLY MADE OF WOOD, METAL OR COVERED. ON REQUEST WITH MATCHING STOOL. METAL BASE PLATE, BLACK MATT, FINE STRUCTURE POWDER-COATED. WOOD TYPES, COVERS (FABRIC/LEATHER) AND SEAM TYPE SELECTABLE. UNIQUE PIECE PRODUCTION.

Metal armrest (type 145/145SC): metal, metal, matt black fine structure powder-coated Wood armrest (type 145H/145HSC): Solid wood versions selectable (see table) Covered armrest (typ 145C/145CSC): Sand Turning and swing system, chair: metal, matt black fine structure powder-coated Attention! maximum load: up to 110 kg

Feet, stool (type 550/550SC): plastic glides: 3,5 cm

Wood armrest

Metal armrest

Covered armrest

Attention! With "SPECIAL COVER" processing there are no dividing seams at seat and back.