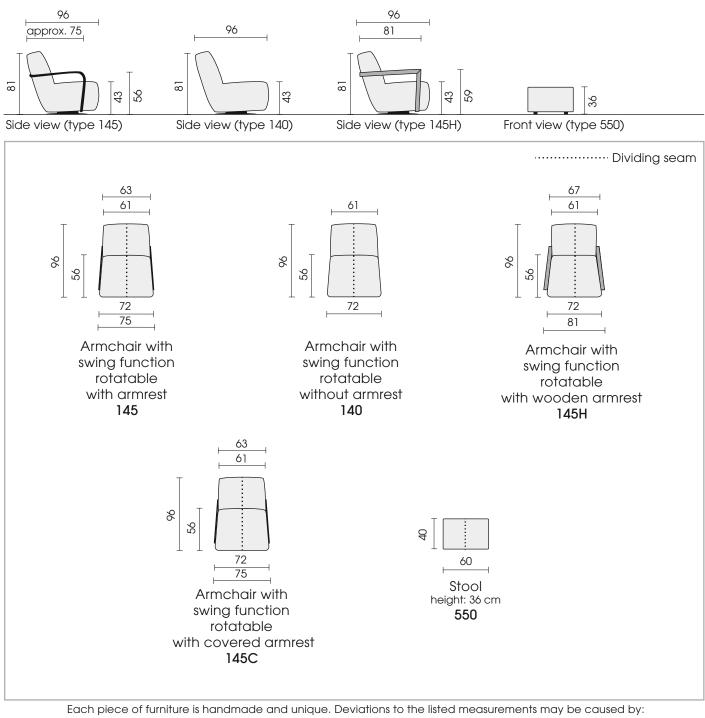

## PRODUCT INFORMATION MODEL 1517 TWISTER

© 2017 KURT BEIER & KATI QUINGER

With or without armrest available

360° rotary function

Rocking function

## 0 2017 KURT BEIER & KATI QUINGER

*TWISTER:* PASSION FOR STYLE. SWIVEL AND ROCKING ARMCHAIR WITH ELEGANT MATERIAL MIX AND 360° ROTATING FUNCTION. LIGHT, FINE ARMRESTS, OPTIONALLY MADE OF WOOD, METAL OR COVERED. ON REQUEST WITH MATCHING STOOL. METAL BASE PLATE, BLACK MATT, FINE STRUCTURE POWDER-COATED. WOOD TYPES, COVERS (FABRIC/LEATHER) AND SEAM TYPE SELECTABLE. UNIQUE PIECE PRODUCTION.

Metal armrest (type 145/145SC): metal, metal, matt black fine structure powder-coated Wood armrest (type 145H/145HSC): Solid wood versions selectable (see table) Covered armrest (typ 145C/145CSC): Sand Turning and swing system, chair: metal, matt black fine structure powder-coated Attention! maximum load: up to 110 kg

Feet, stool (type 550/550SC): plastic glides: 3,5 cm

Wood armrest

Metal armrest

Covered armrest

Attention! With "SPECIAL COVER" processing there are no dividing seams at seat and back.

03.04.2023

Processing options of main seam (type 145/140/145H/145C/550) with fabric, leather and faux fur

1. different upholstery materials (fabric, leather), 2. processing of ticking mats, 3. the preasure to combine individual parts, etc. The seat comfort of a sofa type with larger seat depth usually differs from one with lower depth.