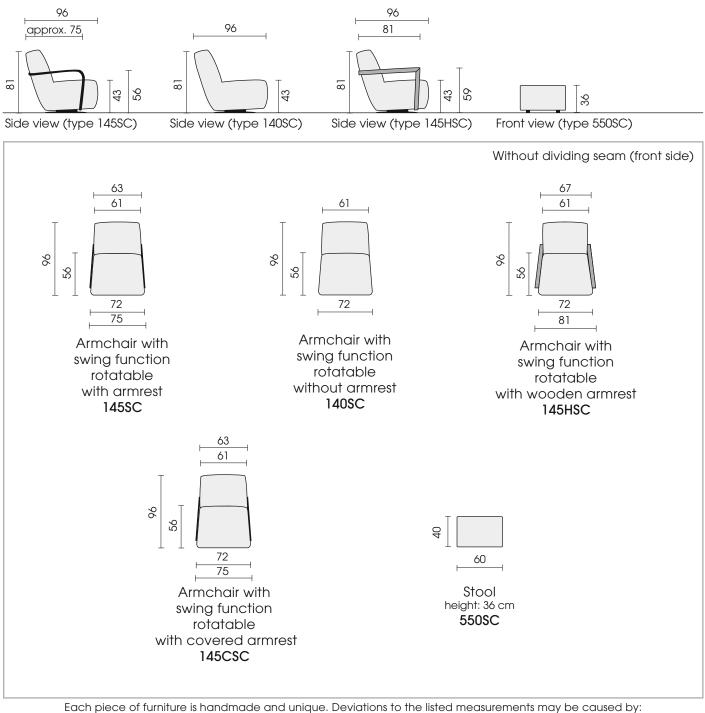

Feet, stool (type 550/550SC): plastic glides: 3,5 cm

Wood armrest

Metal armrest

Covered armrest

Attention! With "SPECIAL COVER" processing there are no dividing seams at seat and back.

Processing options of seam "SPECIAL COVER" (type 145SC/140SC/145HSC/145CSC/550SC) with pattern fabrics, cord and thick leather

 different upholstery materials (fabric, leather), 2. processing of ticking mats, 3. the preasure to combine individual parts, etc. The seat comfort of a sofa type with larger seat depth usually differs from one with lower depth.