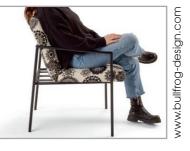

## PRODUCT INFORMATION MODEL 2306 FELICITA

© 2023 KURT BEIER & KATI QUINGER

Casual chair with insertable seat cushion. Armrests optionally covered with braid cord.

Comfortable bench, optionally bench cushion or functional cushion Pro.Bier.

## 2306 FELICITA © 2023 KURT BEIER & KATI QUINGER

FELICITA: PURE, ELEGANT AND COMFORTABLE. COMFORTABLE TOGETHER AND HAPPY TOGETHER. AT THE LARGE TABLE AND IN COMFORTABLE SEATING. THE ARMCHAIR IS STACKABLE. THE DESIGN, MINIMALISTIC AND FUNCTIONAL. FOR RELAXED SITTING. THE MATERIAL OF THE CHAIR IS STEEL, POWDER COATED AND AVAILABLE IN 4 COLORS. FOR EVEN MORE COMFORT THE ARMRESTS ARE OPTIONALLY COVERED WITH BRAID CORD. A MATCHING WOODEN BENCH PROVIDES SPACE FOR FOUR, IDEALLY COMPLEMENTED WITH PRO.BIER CUSHIONS. AESTHETICS AND FUNCTION AS A UNIT. UNIQUE PIECE PRODUCTION!