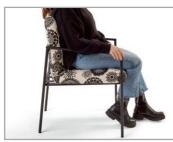

## PRODUCT INFORMATION MODEL 2306 FELICITA

© 2023 KURT BEIER & KATI QUINGER

Casual chair with insertable seat cushion. Armrests optionally covered with braid cord.

Comfortable bench, optionally bench cushion or functional cushion Pro.Bier.

## 2306 FELICITA © 2023 KURT BEIER & KATI QUINGER

FELICITA: PURE, ELEGANT AND COMFORTABLE. COMFORTABLE TOGETHER AND HAPPY TOGETHER. AT THE LARGE TABLE AND IN COMFORTABLE SEATING. THE ARMCHAIR IS STACKABLE. THE DESIGN, MINIMALISTIC AND FUNCTIONAL. FOR RELAXED SITTING. THE MATERIAL OF THE CHAIR IS STEEL, POWDER COATED AND AVAILABLE IN 4 COLORS. FOR EVEN MORE COMFORT THE ARMRESTS ARE OPTIONALLY COVERED WITH BRAID CORD. A MATCHING WOODEN BENCH PROVIDES SPACE FOR FOUR, IDEALLY COMPLEMENTED WITH PRO.BIER CUSHIONS. AESTHETICS AND FUNCTION AS A UNIT. UNIQUE PIECE PRODUCTION!