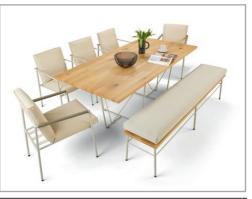

Dining table and bench with solid wood top

Loosely inserted seat cushion offers an individual sitting comfort