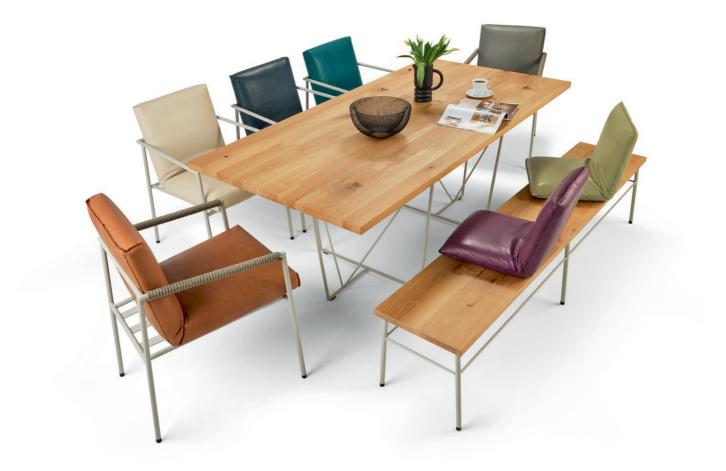

## PRODUCT INFORMATION MODEL 2306 FELICITA

© 2023 KURT BEIER & KATI QUINGER

Casual chair with insertable seat cushion. Armrests optionally covered with braid cord.

Comfortable bench, optionally bench cushion or functional cushion Pro.Bier.

## 2306 FELICITA © 2023 KURT BEIER & KATI QUINGER

FELICITA: PURE, ELEGANT AND COMFORTABLE. COMFORTABLE TOGETHER AND HAPPY TOGETHER. AT THE LARGE TABLE AND IN COMFORTABLE SEATING. THE ARMCHAIR IS STACKABLE. THE DESIGN, MINIMALISTIC AND FUNCTIONAL. FOR RELAXED SITTING. THE MATERIAL OF THE CHAIR IS STEEL, POWDER COATED AND AVAILABLE IN 4 COLORS. FOR EVEN MORE COMFORT THE ARMRESTS ARE OPTIONALLY COVERED WITH BRAID CORD. A MATCHING WOODEN BENCH PROVIDES SPACE FOR FOUR, IDEALLY COMPLEMENTED WITH PRO.BIER CUSHIONS. AESTHETICS AND FUNCTION AS A UNIT. UNIQUE PIECE PRODUCTION!