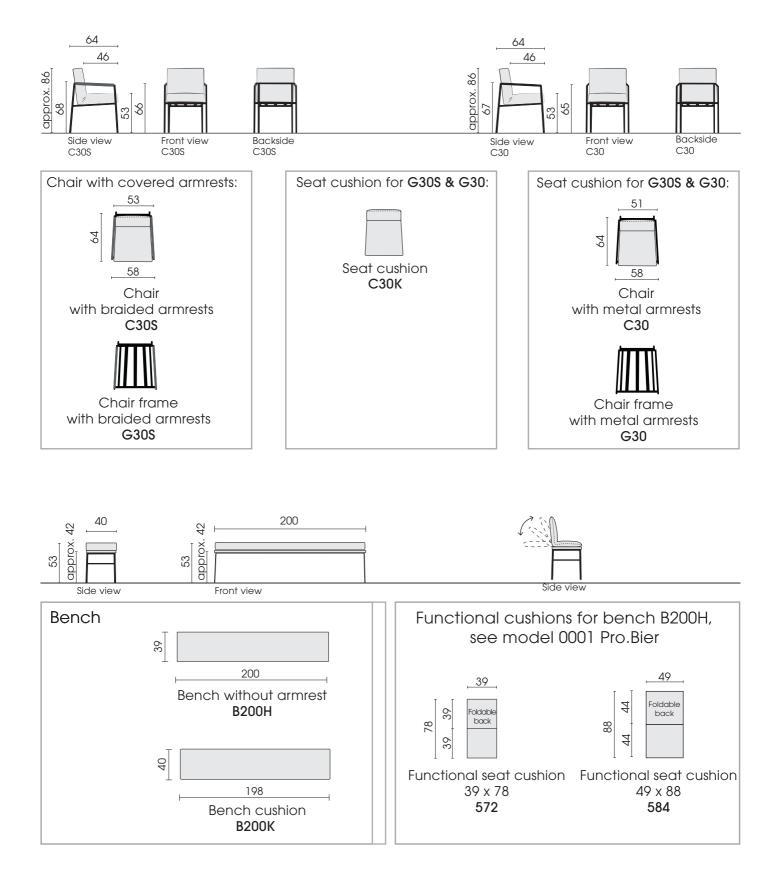

## PRODUCT INFORMATION MODEL 2306 FELICITA

© 2023 KURT BEIER & KATI QUINGER

Casual chair with insertable seat cushion. Armrests optionally covered with braid cord.

Comfortable bench, optionally bench cushion or functional cushion Pro.Bier.

## 2306 FELICITA © 2023 KURT BEIER & KATI QUINGER

FELICITA: PURE, ELEGANT AND COMFORTABLE. COMFORTABLE TOGETHER AND HAPPY TOGETHER. AT THE LARGE TABLE AND IN COMFORTABLE SEATING. THE ARMCHAIR IS STACKABLE. THE DESIGN, MINIMALISTIC AND FUNCTIONAL. FOR RELAXED SITTING. THE MATERIAL OF THE CHAIR IS STEEL, POWDER COATED AND AVAILABLE IN 4 COLORS. FOR EVEN MORE COMFORT THE ARMRESTS ARE OPTIONALLY COVERED WITH BRAID CORD. A MATCHING WOODEN BENCH PROVIDES SPACE FOR FOUR, IDEALLY COMPLEMENTED WITH PRO.BIER CUSHIONS. AESTHETICS AND FUNCTION AS A UNIT. UNIQUE PIECE PRODUCTION!