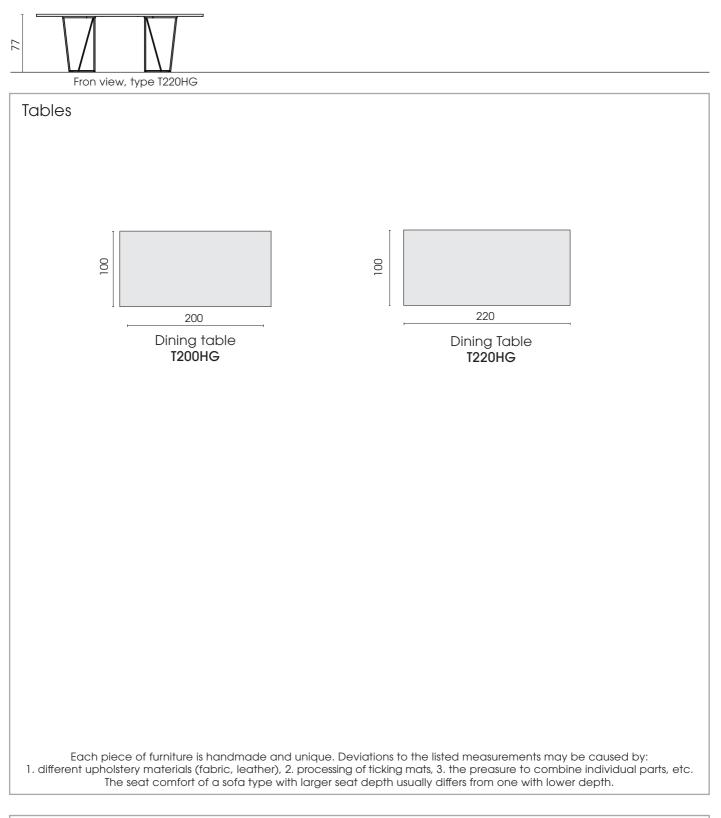

Dining table and bench with solid wood top

Loosely inserted seat cushion offers an individual sitting comfort