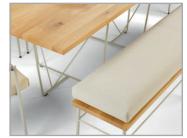

Dining table and bench with solid wood top

Loosely inserted seat cushion offers an individual sitting comfort