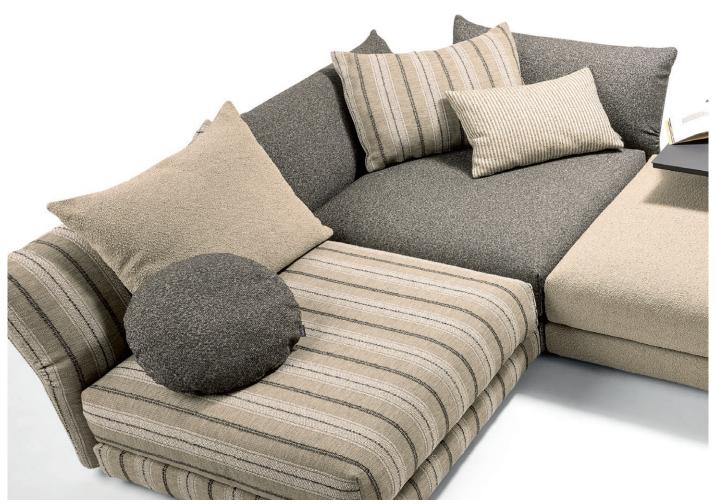

# PRODUCT INFORMATION MODEL OD0001 CUSHION

© KURT BEIER & KATI QUINGER

Bullfrog offers a wide range of cushions. With any model we recommend consistent cushions. If you desire further cushions for an individual outdoor area, we will gladly advice you.

Attention! Possible variants of outdoor seams are assigned to cushions!

### Variants of seams:

Overcast seam

Piping

KR (zipper piping)

### Outdoor innercover

Additional protection against moisture penetration is provided by an inner cover made of waterproof fabric. The inner cover can be selected for the respective model at an extra charge. Please specify when ordering.