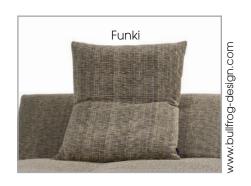

#### Funki - Outdoor Funki S Funki S Funki S Functional cushion Functional cushion Functional cushion Outdoor Outdoor Outdoor (tapered cushion) (plain seam) (tapered cushion) (tapered cushion) KR (zipper piping) (decorative overcast seam) 62 x 78 62 x 78 62 x 78 OD582 OD582KR **OD589** Zipper piping: optionally in the colours black, red, nature or light grey