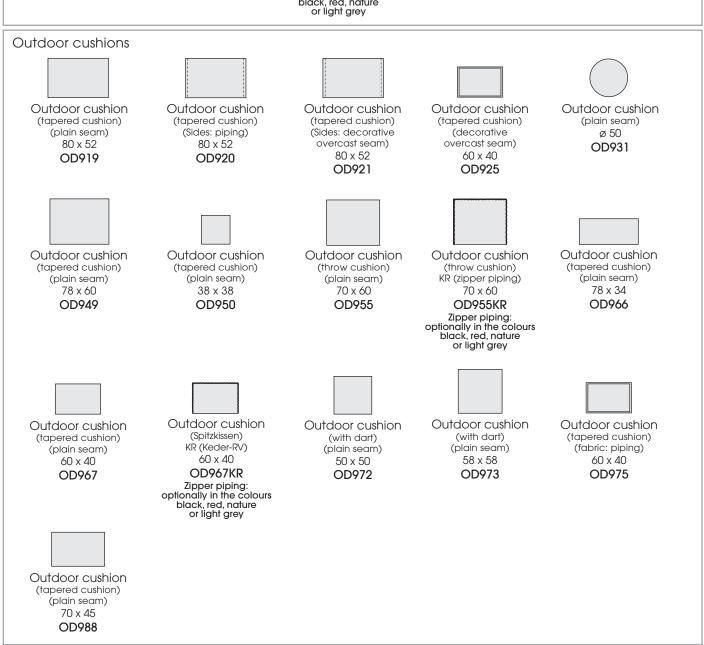

Attention! Possible variants of outdoor seams are assigned to cushions!

### Variants of seams:

Overcast seam

Piping

KR (zipper piping)

<sup>\*</sup>Zipper piping: optionally in the colours black, red, nature or light grey.