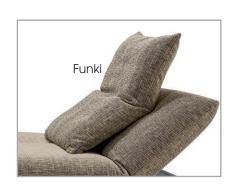

#### Funki - Outdoor Funki S Funki S Funki S Functional cushion Functional cushion Functional cushion Outdoor Outdoor Outdoor (tapered cushion) (plain seam) (tapered cushion) (tapered cushion) KR (zipper piping) (decorative overcast seam) 62 x 78 62 x 78 62 x 78 OD582 OD582KR **OD589** Zipper piping: optionally in the colours black, red, nature or light grey